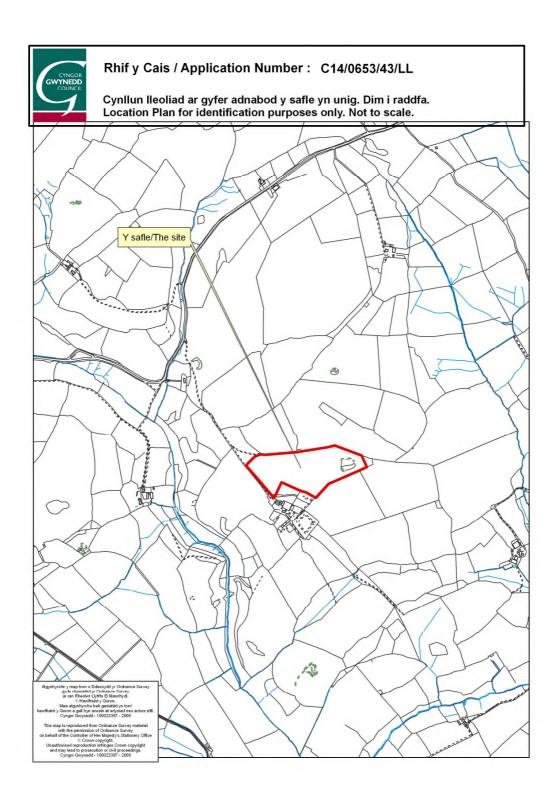

Application Number: C14/0653/43/LL
Date Registered: 11/07/2014
Application Type: Full - Planning
Community: Pistyll

Ward: Llanaelhaearn

Proposal: UPGRADE EXISTING STATIC CARAVAN SITE AND RELOCATE IT FROM PART OF

FIELD 472 TO PART OF FIELD 470

Location: GWYNUS CARAVAN PARK AND GOLF COURSE, PISTYLL, PWLLHELI,

GWYNEDD, LL536LY

**Summary of the Recommendation:**TO REFUSE

# 1. Description:

1.1 The application was postponed at the request of the Planning Committee Members at the Committee on 22 September 2014 in order to undertake a site visit.

- 1.2 The application relates to upgrading the existing static caravan site and relocating it from part of field 472 to part of field 470 that currently has permission to be used as a golf course. The proposal would include relocating the entire static caravan site (10 in number), to the new site. The proposed holiday units would measure approximately 12.2 metres by 6.1 metres and they would be finished with a timber effect appearance. No details were received to explain what the proposal is in terms of field 472, namely the exiting static holiday caravan site
- 1.3 There is currently permission to site a total of 10 static and 55 touring caravans on the caravan site. The static caravans are located on part of field 472 and the touring caravans on fields 471 and 475. There is also permission for storing 40 touring caravans on the northern part of field 472 during the winter months. At the moment, there is planning permission to use field 470 as a golf course. Application C13/0532/43/LL was approved in November 2013 to upgrade existing static caravans for holiday lodges and relocate them to field 471, move touring units from that field to static caravan field 472, together with the demolition of pigsties and construct a new reception in its place with counter to sell small goods. When dealing with the application, the use of part of field 4942 was formalised to locate touring caravans where previously there had been no permission and therefore the application also included extending the boundary of the touring caravan site. This planning permission has been implemented by virtue of the fact that touring caravans have been located on part of field 4942 where previously there was no planning permission for this. This application was a proposal to upgrade the site by relocating the static caravan site to field 471. However, it is understood that following receipt of this permission, the applicant contacted the manufacturers of the static units and he was given to understand that only five or six units at most would be possible to locate on field 471. Also, it is understood that it will only be possible to locate around two units on the existing static caravan site on field 472.
- 1.4 From the information submitted as part of the application, it is understood that the Golf Course is no longer viable as a consequence of competition from other courses and also as a result of poor seasons for sport. Therefore, it is the applicant's intention to make alternative use of the golf course. In the information submitted with the application, the applicant considers that this would be a means of:-
  - Upgrade the provision offered on site.