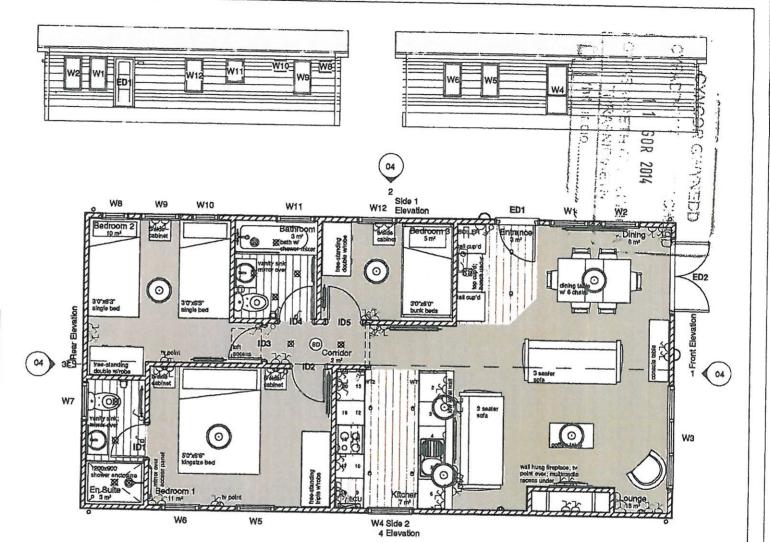

# 1. Description:

1.1 The application was postponed at the request of the Planning Committee Members at the Committee on 22 September 2014 in order to undertake a site visit.

- 1.2 The application relates to upgrading the existing static caravan site and relocating it from part of field 472 to part of field 470 that currently has permission to be used as a golf course. The proposal would include relocating the entire static caravan site (10 in number), to the new site. The proposed holiday units would measure approximately 12.2 metres by 6.1 metres and they would be finished with a timber effect appearance. No details were received to explain what the proposal is in terms of field 472, namely the exiting static holiday caravan site
- 1.3 There is currently permission to site a total of 10 static and 55 touring caravans on the caravan site. The static caravans are located on part of field 472 and the touring caravans on fields 471 and 475. There is also permission for storing 40 touring caravans on the northern part of field 472 during the winter months. At the moment, there is planning permission to use field 470 as a golf course. Application C13/0532/43/LL was approved in November 2013 to upgrade existing static caravans for holiday lodges and relocate them to field 471, move touring units from that field to static caravan field 472, together with the demolition of pigsties and construct a new reception in its place with counter to sell small goods. When dealing with the application, the use of part of field 4942 was formalised to locate touring caravans where previously there had been no permission and therefore the application also included extending the boundary of the touring caravan site. This planning permission has been implemented by virtue of the fact that touring caravans have been located on part of field 4942 where previously there was no planning permission for this. This application was a proposal to upgrade the site by relocating the static caravan site to field 471. However, it is understood that following receipt of this permission, the applicant contacted the manufacturers of the static units and he was given to understand that only five or six units at most would be possible to locate on field 471. Also, it is understood that it will only be possible to locate around two units on the existing static caravan site on field 472.
- 1.4 From the information submitted as part of the application, it is understood that the Golf Course is no longer viable as a consequence of competition from other courses and also as a result of poor seasons for sport. Therefore, it is the applicant's intention to make alternative use of the golf course. In the information submitted with the application, the applicant considers that this would be a means of:-
  - Upgrade the provision offered on site.

| Plantation House 40' x 20' (12.2m x 6.1m | 1) |
|------------------------------------------|----|
| General Arrangement                      |    |

| Design # 01 Build # |
|---------------------|
|---------------------|