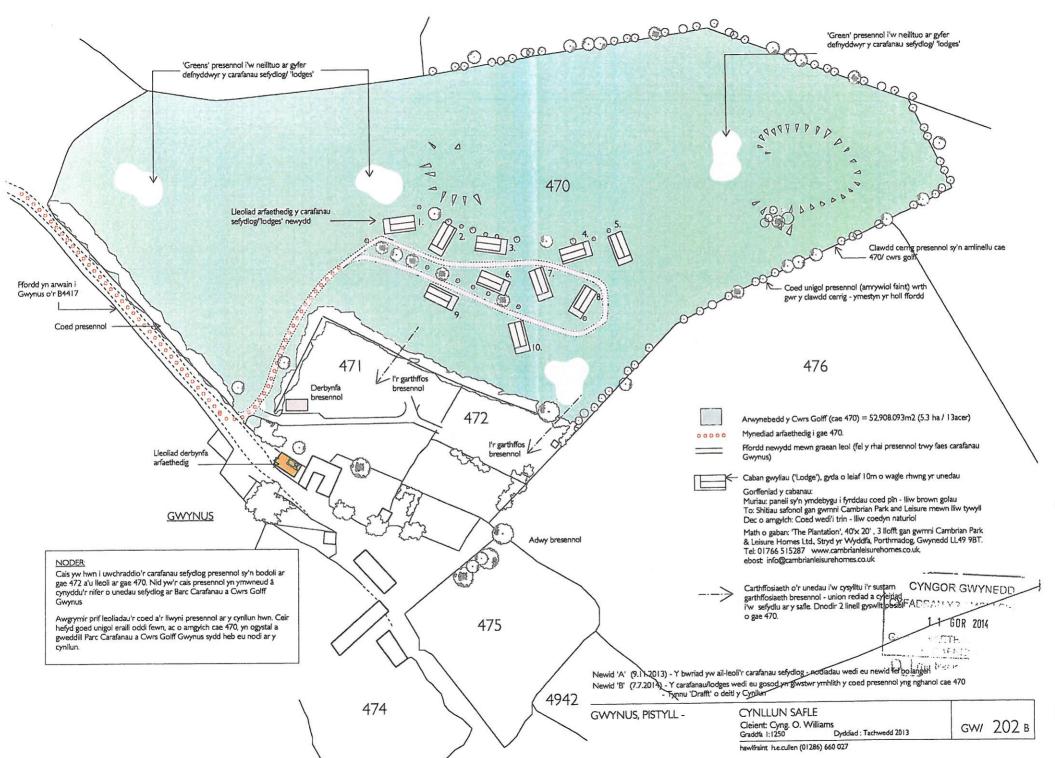

FIELD 472 TO PART OF FIELD 470

Location: GWYNUS CARAVAN PARK AND GOLF COURSE, PISTYLL, PWLLHELI,

GWYNEDD, LL536LY

**Summary of the Recommendation:**TO REFUSE

# 1. Description:

1.1 The application was postponed at the request of the Planning Committee Members at the Committee on 22 September 2014 in order to undertake a site visit.

- 1.2 The application relates to upgrading the existing static caravan site and relocating it from part of field 472 to part of field 470 that currently has permission to be used as a golf course. The proposal would include relocating the entire static caravan site (10 in number), to the new site. The proposed holiday units would measure approximately 12.2 metres by 6.1 metres and they would be finished with a timber effect appearance. No details were received to explain what the proposal is in terms of field 472, namely the exiting static holiday caravan site
- 1.3 There is currently permission to site a total of 10 static and 55 touring caravans on the caravan site. The static caravans are located on part of field 472 and the touring caravans on fields 471 and 475. There is also permission for storing 40 touring caravans on the northern part of field 472 during the winter months. At the moment, there is planning permission to use field 470 as a golf course. Application C13/0532/43/LL was approved in November 2013 to upgrade existing static caravans for holiday lodges and relocate them to field 471, move touring units from that field to static caravan field 472, together with the demolition of pigsties and construct a new reception in its place with counter to sell small goods. When dealing with the application, the use of part of field 4942 was formalised to locate touring caravans where previously there had been no permission and therefore the application also included extending the boundary of the touring caravan site. This planning permission has been implemented by virtue of the fact that touring caravans have been located on part of field 4942 where previously there was no planning permission for this. This application was a proposal to upgrade the site by relocating the static caravan site to field 471. However, it is understood that following receipt of this permission, the applicant contacted the manufacturers of the static units and he was given to understand that only five or six units at most would be possible to locate on field 471. Also, it is understood that it will only be possible to locate around two units on the existing static caravan site on field 472.
- 1.4 From the information submitted as part of the application, it is understood that the Golf Course is no longer viable as a consequence of competition from other courses and also as a result of poor seasons for sport. Therefore, it is the applicant's intention to make alternative use of the golf course. In the information submitted with the application, the applicant considers that this would be a means of:-
  - Upgrade the provision offered on site.

national conservation. The AONB is protected by national and local policies. The site is also within an area that is included on the Register of Landscapes of Outstanding Historic Importance in Wales. There have been several developments on the site over the years, including the golf course and sites for static and touring caravans. The most recent application approved was to exchange static units for cabins on field 471 in 2013. The intention with the current application is to exchange 10 static caravans for chalets measuring 12.2m by 6.1m and to locate them on field 470. Currently this field, which is of a substantial size, is part of the golf course and is outside the boundary of the existing caravan site. Field 470 is in quite a prominent position in the rural landscape although as noted by the applicant, several indigenous trees have been planted on the site recently. A public byway runs along its boundary and the chalets would be prominent from this road. The development would also be clearly visible from the road between Pistyll and Pentreuchaf and some other places. No information has been included in the Design and Access Statement regarding the proposal in terms of field 472. Having considered that relevant matters, there is concern that extending the site by siting 10 chalets of a substantial size on field 470 would have a detrimental impact on the rural landscape of the Area of Outstanding Natural Beauty of this part of Llŷn.

• Constructing a new reception with a counter for selling small goods.

The relocation elements that were the subject of that application were located within definite boundaries of the existing caravan site. In contrast to that application, the proposal now in question involves with exchanging 10 existing static holiday caravans for 10 double static holiday caravans and relocate them on part of the land of the Gwynus golf course which is above and beyond the boundaries of the existing caravan park. As a consequence of this development, the golf course would not be available to the public but it is intended for it to be set-aside for the sue of users of the static holiday caravans. The caravans would be distributed over a wider area than the size of the existing static holiday caravan site on field 472 and it does not appear that there would be definite boundaries to the site.

course. Although a number of trees have been planted around the periphery of the golf course as well as in its centre, these have not matured and are not as thick as the landscaping that has been undertaken around the existing caravan site. Therefore, it is considered that the site that is the subject of the application is more open than the existing caravan site. The site of the golf course has also various landforms and slopes within it and this could be of assistance in terms of landscaping the proposed development.

- 5.8 The observations of the AONB unit were received on the application and they state that the site forms part of the golf course and it is outside the boundaries of the existing caravan site and it is quite a prominent site in the rural landscape, although as noted by the applicant, several indigenous trees have been planted on the site recently. A public byway runs along its boundary and the chalets would be prominent from this road. The development would also be clearly visible from the road between Pistyll and Pentreuchaf and some other places. Having considered the relevant issues, there is concern that extending the site by locating 10 chalets of quite a substantial size on field 470 would have a detrimental impact on a rural landscape in the Area of Outstanding Natural Beauty in this part of Llŷn.
- 5.9 As noted above, the landforms within the site along with the planted trees are of assistance in terms of landscaping the site. The landscaping that has been undertaken around part of the existing caravan site would also assist in landscaping the site. However, the site would be visible from the byway running along the boundary of the golf course. Also, it is considered that the site would be visible from public footpaths located on higher ground and further away from the site. It is noted that the AONB Unit have stated that the development would be clearly visible from the road between Pistyll and Pentreuchaf. Although it is agreed that a glimpse of the site can be seen from parts of this road it is not considered, as a result of the planting that has been undertaken over the years that the proposal can be seen clearly from the road between Pistyll and Pentreuchaf or from other roads in the locality. However, it is considered that the proposed location is more visible in terms of location than the existing caravan site because of the more open nature of the field. As a result, it is not considered that the proposal would ensure that the character of the AONB would be protected, maintained or improved and, therefore, the proposal would significantly harm the rural landscape of the AONB contrary to the requirements of Policy B8 of the GUDP.
- 5.10 The site also lies within the Llŷn and Bardsey Island Landscape of Historic Interest. As stated above, there are concerns about the impact of the site on the visual amenities of the area and its impact on the landscape. However, it is not considered that the proposal would be contrary to Policy B12 of the GUDP as it would not be a development on such a large scale that it would not have more than a local impact on the historical landscape.
- 5.11 The proposed plan shows details of the existing woods and hedges. It is considered that the trees/hedgerows are suitable to the site and are in keeping with the current character of the area, and therefore comply with policy B27 of the GUDP. It would also be possible to impose a condition for more landscaping. Despite this, because of the nature and lay of the land, the landscaping measures are unlikely to conceal the development completely from distant views.