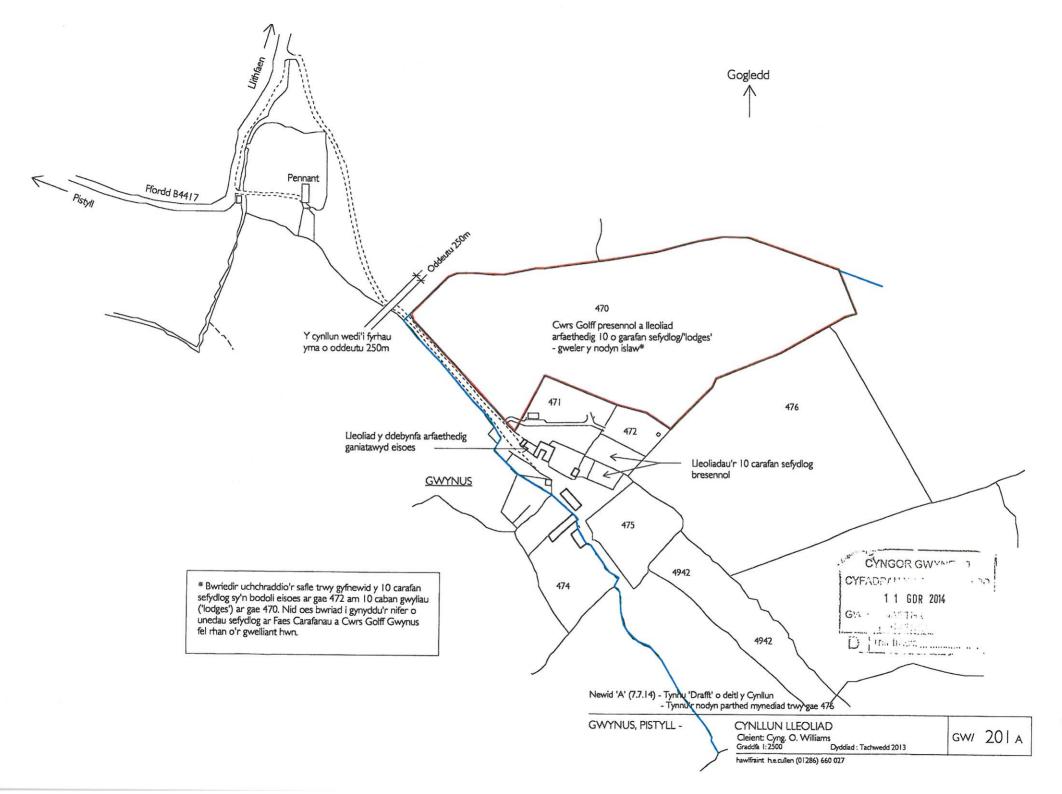

# 1. Description:

1.1 The application was postponed at the request of the Planning Committee Members at the Committee on 22 September 2014 in order to undertake a site visit.

- 1.2 The application relates to upgrading the existing static caravan site and relocating it from part of field 472 to part of field 470 that currently has permission to be used as a golf course. The proposal would include relocating the entire static caravan site (10 in number), to the new site. The proposed holiday units would measure approximately 12.2 metres by 6.1 metres and they would be finished with a timber effect appearance. No details were received to explain what the proposal is in terms of field 472, namely the exiting static holiday caravan site
- 1.3 There is currently permission to site a total of 10 static and 55 touring caravans on the caravan site. The static caravans are located on part of field 472 and the touring caravans on fields 471 and 475. There is also permission for storing 40 touring caravans on the northern part of field 472 during the winter months. At the moment, there is planning permission to use field 470 as a golf course. Application C13/0532/43/LL was approved in November 2013 to upgrade existing static caravans for holiday lodges and relocate them to field 471, move touring units from that field to static caravan field 472, together with the demolition of pigsties and construct a new reception in its place with counter to sell small goods. When dealing with the application, the use of part of field 4942 was formalised to locate touring caravans where previously there had been no permission and therefore the application also included extending the boundary of the touring caravan site. This planning permission has been implemented by virtue of the fact that touring caravans have been located on part of field 4942 where previously there was no planning permission for this. This application was a proposal to upgrade the site by relocating the static caravan site to field 471. However, it is understood that following receipt of this permission, the applicant contacted the manufacturers of the static units and he was given to understand that only five or six units at most would be possible to locate on field 471. Also, it is understood that it will only be possible to locate around two units on the existing static caravan site on field 472.
- 1.4 From the information submitted as part of the application, it is understood that the Golf Course is no longer viable as a consequence of competition from other courses and also as a result of poor seasons for sport. Therefore, it is the applicant's intention to make alternative use of the golf course. In the information submitted with the application, the applicant considers that this would be a means of:-
  - Upgrade the provision offered on site.

• Constructing a new reception with a counter for selling small goods.

The relocation elements that were the subject of that application were located within definite boundaries of the existing caravan site. In contrast to that application, the proposal now in question involves with exchanging 10 existing static holiday caravans for 10 double static holiday caravans and relocate them on part of the land of the Gwynus golf course which is above and beyond the boundaries of the existing caravan park. As a consequence of this development, the golf course would not be available to the public but it is intended for it to be set-aside for the sue of users of the static holiday caravans. The caravans would be distributed over a wider area than the size of the existing static holiday caravan site on field 472 and it does not appear that there would be definite boundaries to the site.

- As can be seen, Policy D17 approves proposals to upgrade static holiday caravan sites and existing holiday chalets. It can be seen that the policy supports relocating static holiday caravan units or holiday chalets from prominent sites to less prominent sites. The advantage of this principle is to enable existing caravan sites located in prominent visible sites, especially within the AONB, to be relocated to less prominent sites and thus reduce the visual impact on the landscape. In contrast to the previous application, the current application means relocating the existing static holiday caravans from a fairly concealed location within the boundary of the existing caravan park to a more visible open site outside the boundaries of the existing caravan site. It is considered that this is contrary to the principle of Policy D17 in terms of relocating as it is not proposed to relocate the units from a prominent site to a less prominent location. Also, it is not proposed here to relocate a few static caravans but to relocate the whole static caravan site from its current location to a site that is located outside the current boundary of the caravan park.
- Policy D17 also supports the principle of small extensions to the areas of land of existing static holiday caravan sites. However, it is not considered that the existing planning application is eligible to be considered as an 'extension'. It is proposed to relocate all of the 10 existing caravans and, therefore, relocate the static holiday caravan site in its entirety to a new location. Also, there is no physical connection between that element of the existing holiday caravan park and the proposed location.
- 5.5 Policy D17 also seeks that the proposal is part of a development that proposes substantial and permanent improvements to the design, setting and appearance of the site and its setting in the surrounding landscape. The proposal would relocate the static holiday caravans to a site that is more prominent in the landscape and that is outside the existing boundaries of the caravan park. Therefore, it is not considered that the proposal would comply with criterion 2 of Policy C17 as the proposal would highlight the site in the landscape rather than making improvements to its appearance within the protected landscape.
- Therefore, as a result of the above, it is not considered that the proposed proposal complies with the principle or the criteria of policy D17 of the GUDP. Indeed, it could be argued that the proposal in question is to create a new static caravan site and that would be completely contrary to the requirements of Policy D16 of the GUDP, that states that proposals to develop new sites for static holiday caravan units or holiday chalets will be refused.